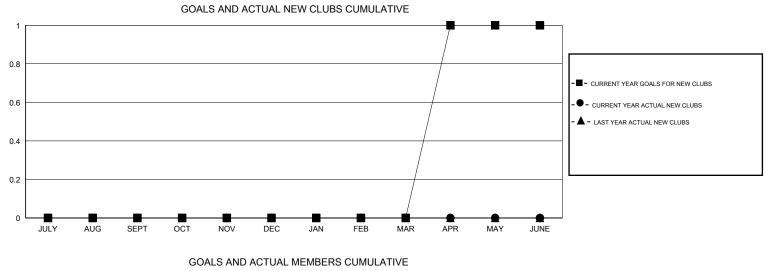

## GMT: JERRY SMITH

| LOCATION OHIO |
|---------------|
|---------------|

GMT CA 1

| -                     |                  | Clubs     |                  |                  | Members               |                    |                                     |                    |                  |
|-----------------------|------------------|-----------|------------------|------------------|-----------------------|--------------------|-------------------------------------|--------------------|------------------|
| RESULTS FOR 2014-2015 |                  |           |                  |                  | RESULTS FOR 2014-2015 |                    |                                     |                    |                  |
| QUARTER               | NEW CLUB<br>GOAL | NEW CLUBS | DROPPED<br>CLUBS | NET<br>GAIN/LOSS | QUARTER               | NEW MEMBER<br>GOAL | CHARTER AND<br>NEW MEMBERS<br>ADDED | DROPPED<br>MEMBERS | NET<br>GAIN/LOSS |
| JULY/AUG/SEPT         | 0                | 0         | 0                | 0                | JULY/AUG/SEPT         | 3                  | 16                                  | 17                 | -1               |
| OCT/NOV/DEC           | 0                | 0         | 0                | 0                | OCT/NOV/DEC           | 2                  | 12                                  | 23                 | -11              |
| JAN/FEB/MAR           | 0                | 0         | 0                | 0                | JAN/FEB/MAR           | 3                  | 18                                  | 29                 | -11              |
| APR/MAY/JUNE          | 1                | 0         | 0                | 0                | APR/MAY/JUNE          | 25                 | 15                                  | 14                 | 1                |