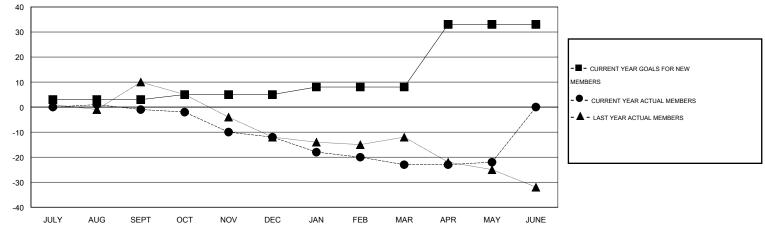

## GMT: JERRY SMITH

| LOCATION OHIO |
|---------------|
|---------------|

GMT CA 1

| -                     |                  | Clubs     |                  |                  | Members               |                    |                                     |                    |                  |
|-----------------------|------------------|-----------|------------------|------------------|-----------------------|--------------------|-------------------------------------|--------------------|------------------|
| RESULTS FOR 2014-2015 |                  |           |                  |                  | RESULTS FOR 2014-2015 |                    |                                     |                    |                  |
| QUARTER               | NEW CLUB<br>GOAL | NEW CLUBS | DROPPED<br>CLUBS | NET<br>GAIN/LOSS | QUARTER               | NEW MEMBER<br>GOAL | CHARTER AND<br>NEW MEMBERS<br>ADDED | DROPPED<br>MEMBERS | NET<br>GAIN/LOSS |
| JULY/AUG/SEPT         | 0                | 0         | 0                | 0                | JULY/AUG/SEPT         | 3                  | 16                                  | 17                 | -1               |
| OCT/NOV/DEC           | 0                | 0         | 0                | 0                | OCT/NOV/DEC           | 2                  | 12                                  | 23                 | -11              |
| JAN/FEB/MAR           | 0                | 0         | 0                | 0                | JAN/FEB/MAR           | 3                  | 18                                  | 29                 | -11              |
| APR/MAY/JUNE          | 1                | 0         | 0                | 0                | APR/MAY/JUNE          | 25                 | 15                                  | 14                 | 1                |